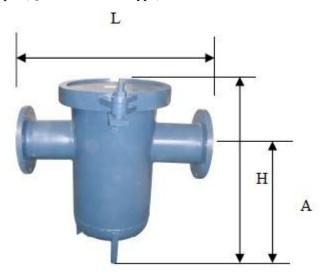

# **Types**

Three main structures:

- 1. Oblique cutting nut type (Y type filter)
- 2. Ordinary straight type (U type filter)
- 3. Quick release straight type (Quick release U type filter)

(2) Ordinary straight type (U type)

(3) Quick release straight type (Quick release U type)

| Inside Nominal        | 50  | 80           | 100         | 150            | 200           | 250         | 300  |
|-----------------------|-----|--------------|-------------|----------------|---------------|-------------|------|
| Diameter mm           | 30  | 80           | 100         | 130            | 200           | 230         | 300  |
| Working Pressure      |     |              | 1           | .6 2.5 4.0 6.4 |               |             |      |
| MPa                   |     |              | 1           | .0 2.3 4.0 0.4 |               |             |      |
| Connection Length L   | 320 | 420          | 520         | 720            | 800           | 1000        | 1070 |
| installation height A | 230 | 260          | 310         | 500            | 540           | 580         | 800  |
| total height H        | 455 | 580          | 668         | 940            | 1200          | 1300        | 1500 |
| Weight kg             | 34  | 60           | 85          | 100            | 150           | 500         | 1000 |
| Strainer Number       |     | Decided by 1 | medium, can | be made by c   | ustomers' red | quirements. |      |