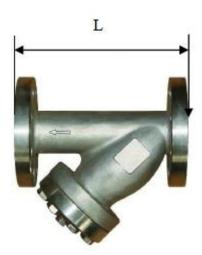

# **Types**

Three main structures:

- 1. Oblique cutting nut type (Y type filter)
- 2. Ordinary straight type (U type filter)
- 3. Quick release straight type (Quick release U type filter)

## **Dimension Figure**

(1) Oblique cutting nut type (Y type)

| Diameter (mm)          | 15  | 25            | 40() |
|------------------------|-----|---------------|------|
| Working Pressure (MPa) |     | 1.6, 2.5, 4.0 |      |
| Connection Length (L)  | 180 | 250           | 300  |