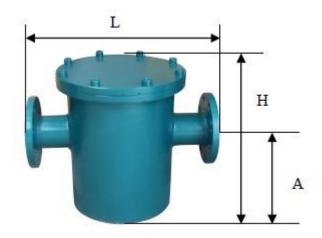

# **Types**

Three main structures:

- 1. Oblique cutting nut type (Y type filter)
- 2. Ordinary straight type (U type filter)
- 3. Quick release straight type (Quick release U type filter)

(2) Ordinary straight type (U type)

(3) Quick release straight type (Quick release U type)

| Inside Nominal        | 50  | 80           | 100         | 150            | 200           | 250         | 300  |
|-----------------------|-----|--------------|-------------|----------------|---------------|-------------|------|
| Diameter mm           | 30  | 80           | 100         | 130            | 200           | 230         | 300  |
| Working Pressure      |     |              | 1           | .6 2.5 4.0 6.4 |               |             |      |
| MPa                   |     |              | 1           | .0 2.3 4.0 0.4 |               |             |      |
| Connection Length L   | 320 | 420          | 520         | 720            | 800           | 1000        | 1070 |
| installation height A | 230 | 260          | 310         | 500            | 540           | 580         | 800  |
| total height H        | 455 | 580          | 668         | 940            | 1200          | 1300        | 1500 |
| Weight kg             | 34  | 60           | 85          | 100            | 150           | 500         | 1000 |
| Strainer Number       |     | Decided by 1 | medium, can | be made by c   | ustomers' red | quirements. |      |